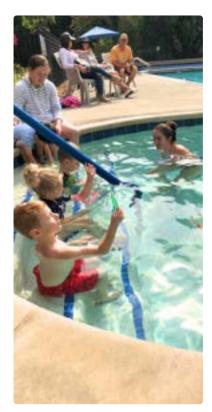

#### PLACEMENT GUIDELINES FOR GROUP LESSONS / PAUTAS DE COLOCACIÓN PARA LECCIONES EN GRUPO

The seven different **Group lesson** options listed below are held at the Windsor Senior Recreation Center (WSRC), located at 9231 Foxwood Drive in Windsor. They are available for youth ages 3 - 12. These Weekday group lessons are comprised of eight 25-minute lessons.

<u>Waterbabies (6months-2yrs)</u>: Parents and children will explore the pool together, sing songs, engage in beginning swimming skills and water safety. Parent participation required.

**Private Lessons** are also available. Children receive one-on-one instruction on specific skills and water safety tailored to their individual skill levels. Private Lessons are (2) thirty minute lessons on Friday and Saturday.