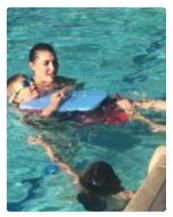

<u>Waterbabies (6months-2yrs)</u>: Parents and children will explore the pool together, sing songs, engage in beginning swimming skills and water safety. Parent participation required.

**Private Lessons** are also available. Children receive one-on-one instruction on specific skills and water safety tailored to their individual skill levels. Private Lessons are (2) thirty minute lessons on Friday and Saturday.