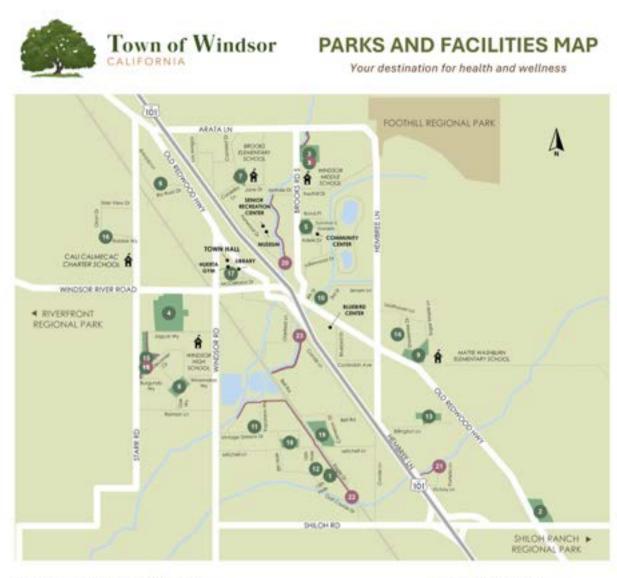

### WINDSOR PARKS AND FACILITIES MAP

#### WINDSOR PARKS AND TRAILS

- Acom, 7543 12th Hole Dr.
- Esposti, 6000 Old Redwood Hwy.
- Hiram E. Lewis Park and Trail, 9680 Brooks Rd. S ø
- ō Keiser, 700 Windsor River Rd.
- Lakewood Meadows, 9150 Brooks Rd, 5
- Los Robles, 10000 Rio Ruso Dr.
- Michael A. Hall, 431 Jane Dr.
- o Old Vineyard, 8452 Storeper Dr.
- Pleasant Oak (Chuck Williams Dog Park), 302 Sugar Hapie La
- õ Pueblo Viejo, 45 third St.
- O
- ۵ Quait Run, 7765 Foppiano Wy.
- R.T. Mitchell, 7501 12th Hole Dr.
- Bobbins, 100 Billington Ln.
- ø Shadetree, 6457 Shadetree Dr.
- Starr Creek Park and Trail, 481 Decenter Cir. m

Sutton, 1030 Rubbis Wy. O Town Green, 701 McClelland Dr.

- ø õ Vintage Oaks, 1201 Mitchell Un.
- Wilson Ranch Soccer Park, ō
  - 7955 Cameron Dr.
- **Brooks Creek Trail** Pool Creek Trail 0 0 **Trione Trail**
- ۵ Windsor Creek Trail

#### TOWN FACILITIES

- Bluebird Center, 25 Bluebrd Dr. Community Center, 901 Adete Dr. Hembree House Museum, 9225 Forwood Dr. Huerta Gym, 9291 Old Redwood Hwy, Bldg. 200 Windsor Senior Recreation Center
- 9231 Foxwood Dr. Windsor Regional Library 9291 Old Redwood Hwy, Bidg. 100
  - (707) 838-1020

#### SONOMA COUNTY REGIONAL PARKS

Foothill, 1351 Auto Ln. Riverfront, 7821 Eastside Rd. Shiloh Ranch, 5750 Faught Rd.

Town of Windsor Parks and Recreation | (707) 838-1260 | www.townofwindsor.com | 9291 Old Redwood Highway, Bldg 300D, Windsor, CA 95492