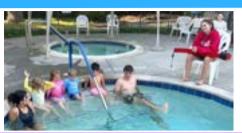

#### PLACEMENT GUIDELINES FOR GROUP LESSONS / PAUTAS DE COLOCACIÓN PARA LECCIONES EN GRUPO

The seven different **Group lesson** options listed below are held at the Windsor Senior Recreation Center (WSRC), located at 9231 Foxwood Drive in Windsor. They are available for youth ages 3 - 12. These Weekday group lessons are comprised of eight 25-minute lessons.

**Tadpoles (3-4 yrs):** An introductory-level water orientation class. Children will work on being comfortable in the water while learning basic skills such as breath holding, blowing bubbles, submerging the face by bobbing underwater, and supported kicking and floating. Class is taught on the pool steps.

<u>Waterfrogs (4-5 yrs)</u>: Prerequisites: Must have passed Tadpoles and **can hang on the wall the entire class**. This class is taught away from the pool steps; students will not be able to touch the pool bottom. Skills in face submersion and breath control will be strengthened. Will be introduced to unsupported back and front floats, scooping, flutter kicking, and gliding.