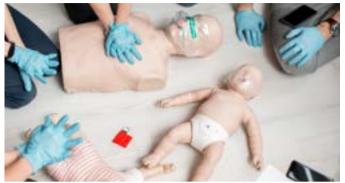

### **TEEN CPR, AED & FIRST AID**

### Sundays 10:00 am - 3:00 pm Ages 11 - 17

This class is designed to teach teens how to respond to first aid emergencies with first aid basics, rescue breathing, use of an AED, how to manage a choking emergency and properly administer CPR. It will cover some beginning babysitting basics. Upon completion, students will receive a CPR, AED & First Aid certification through the American Heart Association that is valid for two years.

\*\*An additional \$50 materials fee will be paid to instructor at start of class (Cash, check, or Venmo can be paid to Erin Cardiff - instructor)

### Instructed by Erin Cardiff Held at Windsor Senior Recreation Center 9231 Foxwood Dr.

| Date   | Cost         | Course ID     |
|--------|--------------|---------------|
| ТВА    | \$65R/\$70NR | #5 <b>194</b> |
| June 2 | \$65R/\$70NR | #5195         |